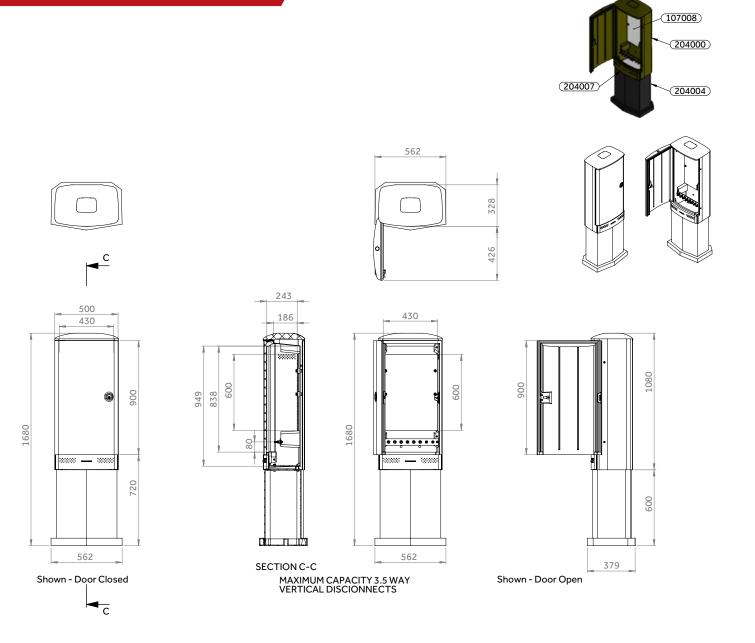

--------|
| 204000 | CAB10 ASSEMBLY WITH BACK PANEL,    | Assembly - Cabinet           |
|        | NEUTRAL BAR - NO BASE - KHAKI      | without base - Khaki         |
| 204001 | CAB10 ASSEMBLY WITH BACK PANEL,    | Assembly - Cabinet           |
|        | NEUTRAL BAR & PLASTIC BASE - KHAKI | with plastic base - Khaki    |
| 204009 | CAB10 ASSEMBLY WITH BACK PANEL,    | Assembly - Cabinet           |
|        | NEUTRAL BAR, NO BASE - BLACK       | without base - Black         |
| 204010 | CAB10 ASSEMBLY WITH BACK PANEL,    | Assembly - Cabinet           |
|        | NEUTRAL BAR & PLASTIC BASE - BLACK | with plastic base - Black    |
| 204004 | CAB10 PLASTIC BASE - BLACK         | Parts - Manufactured - Black |

www.gyroplastics.com





## **PRODUCT INFORMATION**

2-DIMENSIONAL DRAWINGS