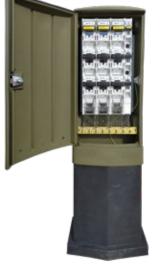

### MAXIMUM FUSE CAPACITY

2x 400A 3ph DIN and 2x 160A 3ph DIN 3x 250A 3ph DIN and 1x 160A 3ph DIN 4x 160A 3ph DIN (Verticals)

#### **FEATURES**

- Double skin for greater strength
- 'Slam Shut' door for better security
- Removable front sill for easy access
- Pre-installed PVC panel for mounting disconnects
- Fitted with an 8-way neutral bar for convenience
- Lock earthed by striker plate for safety
- Air ventilation to help air flow
- Impact and graffiti resistant to reduce maintenance
- UV and heat resistant to increase asset life
- Extremely light weight for easy lift and installation
- Plastic lid and base recyclable with GYRO-cycled program