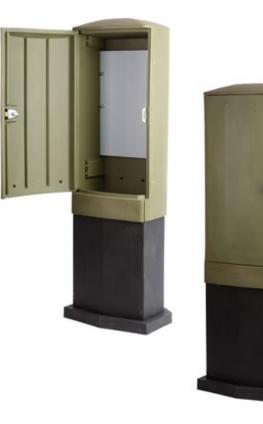

## **PRODUCT INFORMATION**

The CAB10 is a double skinned cabinet providing an attractive and robust housing for LV electrical equipment. The door is a 'slam shut' and locks on closing making for a safer cabinet. The inner and outer ventilation holes are not aligned ensuring there is no access to the live area. The bottom sill is easily detachable to assist access for jointing even when the base is installed.

#### **FEATURES**

- Double skin for greater strength
- 'Slam Shut' door for better security
- Removable front sill for easy access
- Pre-installed PVC panel for mounting disconnects
- Fitted with an 8-way neutral bar for convenience
- Lock earthed by striker plate for safety
- Air ventilation to help air flow
- Impact and graffiti resistant to reduce maintenance
- UV and heat resistant to increase asset life
- Extremely light weight for easy lift and installation
- Plastic lid and base recyclable with GYRO-cycled program