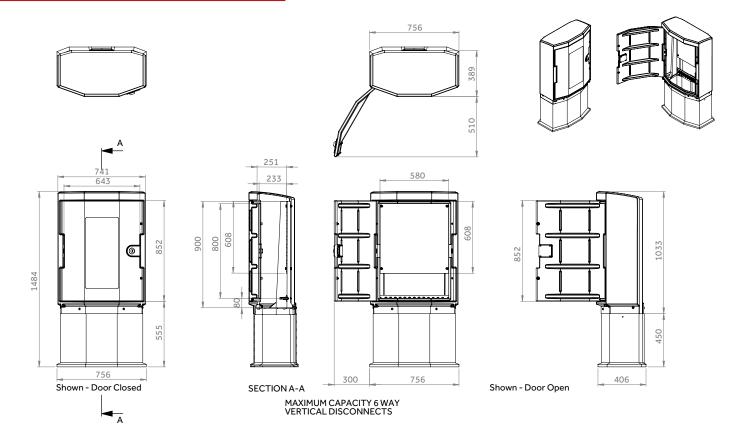

|
|                                                                                                 | CAB60 ASSEMBLY WITH PVC PANEL & 13-WAY NEUTRAL BAR - KHAKI  CAB60 ASSEMBLY WITH PVC PANEL & 13-WAY NEUTRAL BAR (WITH REMOVABLE FRONT PANEL ON BASE) - KHAKI  CAB60 ASSEMBLY WITH PVC PANEL & 13-WAY NEUTRAL BAR - BLACK  CAB60 ASSEMBLY WITH PVC PANEL & 13-WAY NEUTRAL BAR (WITH REMOVABLE FRONT PANEL ON BASE) - BLACK  CAB60 BODY ASSEMBLY - KHAKI  CAB60 BODY ASSEMBLY - BLACK  CAB60 DOOR ASSEMBLY - KHAKI |



# **PRODUCT INFORMATION**

## 2-DIMENSIONAL DRAWINGS