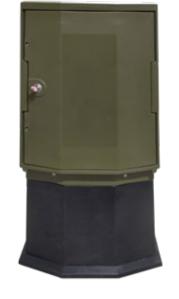

# PRODUCT INFORMATION

The CAB60 is a well-constructed, 6 way cabinet, capable of housing a variety of LV electrical equipment. Using our latest designs we have created a truly functional and street tough enclosure. The plastic construction not only delivers a cabinet that is easy to lift and install but it also handles the UV and weather, to provide a long-lasting asset. The long throw lockable latch ensures the door stays closed when it's meant too.

### **FEATURES**

- Double skin door and cabinet for greater strength
- Reversible door hinge for location convenience
- Long throw latch for better security
- · Removable cabinet lid for easy maintenance
- Pre-installed PVC panel for mounting disconnects
- Fitted with a 13-way neutral bar for convenience
- Lock isolated from electrical circuit for safety
- Air ventilation to help air flow
- Impact and graffiti resistant to reduce maintenance
- UV and heat resistant to increase asset life
- Extremely light weight for easy lift and installation
- Plastic lid and base recyclable with GYRO-cycled program