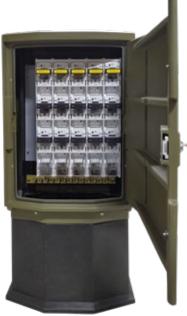

# PRODUCT INFORMATION

The CAB60 is a well-constructed, 6 way cabinet, capable of housing a variety of LV electrical equipment. Using our latest designs we have created a truly functional and street tough enclosure. The plastic construction not only delivers a cabinet that is easy to lift and install but it also handles the UV and weather, to provide a long-lasting asset. The long throw lockable latch ensures the door stays closed when it's meant too.

## **MAXIMUM FUSE CAPACITY**

 $4 \times 400A$  3ph DIN and  $2 \times 160A$  3ph DIN  $5 \times 250A$  3ph DIN and  $1 \times 160A$  3ph DIN  $6 \times 160A$  3ph DIN (Verticals)

### **FEATURES**

- Double skin door and cabinet for greater strength
- Reversible door hinge for location convenience
- Long throw latch for better security
- · Removable cabinet lid for easy maintenance
- Pre-installed PVC panel for mounting disconnects
- Fitted with a 13-way neutral bar for convenience
- Lock isolated from electrical circuit for safety
- Air ventilation to help air flow
- Impact and graffiti resistant to reduce maintenance
- UV and heat resistant to increase asset life
- Extremely light weight for easy lift and installation
- Plastic lid and base recyclable with GYRO-cycled program

#### **Optional Features**

- Locking cylinder can be changed to network requirements
- Fuse carriers/disconnects fitted to your network requirements
- Removable front base panel for easy installation access