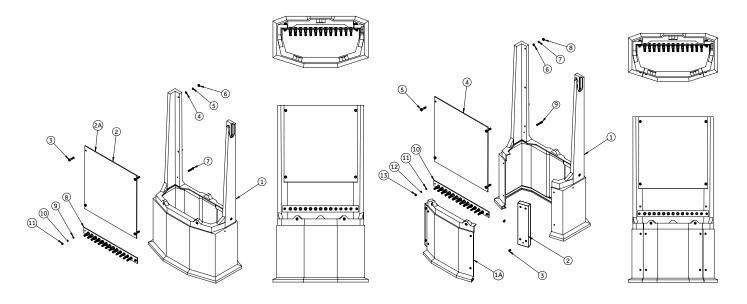

|
|                                                                                                 | CAB60 ASSEMBLY WITH PVC PANEL & 13-WAY NEUTRAL BAR - KHAKI  CAB60 ASSEMBLY WITH PVC PANEL & 13-WAY NEUTRAL BAR (WITH REMOVABLE FRONT PANEL ON BASE) - KHAKI  CAB60 ASSEMBLY WITH PVC PANEL & 13-WAY NEUTRAL BAR - BLACK  CAB60 ASSEMBLY WITH PVC PANEL & 13-WAY NEUTRAL BAR (WITH REMOVABLE FRONT PANEL ON BASE) - BLACK  CAB60 BODY ASSEMBLY - KHAKI  CAB60 BODY ASSEMBLY - BLACK  CAB60 DOOR ASSEMBLY - KHAKI |



# **PRODUCT INFORMATION**

## 2-DIMENSIONAL DRAWINGS