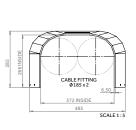

#### ECG 32 & 35:

- Light Grey in colour
- Made from UV Stabilised Polyethylene
- Effective against vehicle and machinery impact
- Provides weather protection for cables
- Tested to ASNZ 4702-2000

#### **GENERAL FEATURES**

- Wall Thickness: 6mm
- Fixing to wooden poles via 6mm drilled holes at 430mm centres for Tek screws
- Fixing to concrete poles via support and captive slots at 560mm centres for stainless steel strapping

### **PRODUCT SKU'S**

| SKU    | PRODUCT                   | DIMENSIONS     |
|--------|---------------------------|----------------|
| 209006 | ECG 35 CABLE GUARD        | 2.4mm x 104mm  |
| 209007 | ECG 32 CABLE GUARD        | 3.1mm x 179mm  |
| 209008 | ECG 32 GROUND BURY - LONG | 1.36mm x 176mm |
| 209009 | ECG P43 CABLE GUARD       | 3.0mm x 485mm  |

#### ECG32 GROUND BURY

ECG P43