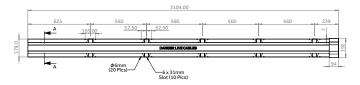

r cables

#### ECGP43:

• This pole guard provides superior protection, wrapping entirely around the pole

#### **GENERAL FEATURES**

- Wall Thickness: 6mm
- Fixing to wooden poles via 6mm drilled holes at 430mm centres for Tek screws
- Fixing to concrete poles via support and captive slots at 560mm centres for stainless steel strapping



### **PRODUCT SKU'S**

| SKU    | PRODUCT                   | DIMENSIONS     |
|--------|---------------------------|----------------|
| 209006 | ECG 35 CABLE GUARD        | 2.4mm x 104mm  |
| 209007 | ECG 32 CABLE GUARD        | 3.1mm x 179mm  |
| 209008 | ECG 32 GROUND BURY - LONG | 1.36mm x 176mm |
| 209009 | ECG P43 CABLE GUARD       | 3.0mm x 485mm  |

www.gyroplastics.com

# ECG CABLE GUARDS



## **PRODUCT INFORMATION**

2-DIMENSIONAL DRAWINGS











#### ECG32 GROUND BURY









ECG P43