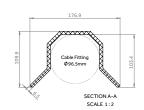

ole guard provides superior protection, wrapping entirely around the pole

#### **GENERAL FEATURES**

- Wall Thickness: 6mm
- Fixing to wooden poles via 6mm drilled holes at 430mm centres for Tek screws
- Fixing to concrete poles via support and captive slots at 560mm centres for stainless steel strapping



### **PRODUCT SKU'S**

| SKU    | PRODUCT                   | DIMENSIONS     |
|--------|---------------------------|----------------|
| 209006 | ECG 35 CABLE GUARD        | 2.4mm x 104mm  |
| 209007 | ECG 32 CABLE GUARD        | 3.1mm x 179mm  |
| 209008 | ECG 32 GROUND BURY - LONG | 1.36mm x 176mm |
| 209009 | ECG P43 CABLE GUARD       | 3.0mm x 485mm  |

www.gyroplastics.com

# ECG CABLE GUARDS



## **PRODUCT INFORMATION**

2-DIMENSIONAL DRAWINGS











#### ECG32 GROUND BURY









ECG P43