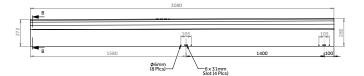

#### **GENERAL FEATURES**

- Wall Thickness: 6mm
- Fixing to wooden poles via 6mm drilled holes at 430mm centres for Tek screws
- Fixing to concrete poles via support and captive slots at 560mm centres for stainless steel strapping

## **PRODUCT INFORMATION**

2-DIMENSIONAL DRAWINGS

#### ECG32 GROUND BURY

ECG P43