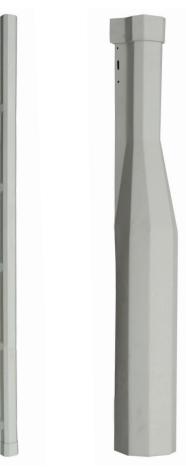

#### ECG32 Ground bury:

- Protection at the pole base as it emerges from the ground
- Used with the ECG32 provides seamless protection for cables

#### ECGP43:

• This pole guard provides superior protection, wrapping entirely around the pole