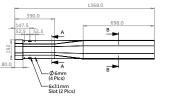

#### **GENERAL FEATURES**

- Wall Thickness: 6mm
- Fixing to wooden poles via 6mm drilled holes at 430mm centres for Tek screws
- Fixing to concrete poles via support and captive slots at 560mm centres for stainless steel strapping

### **PRODUCT SKU'S**

| SKU    | PRODUCT                   | DIMENSIONS     |
|--------|---------------------------|----------------|
| 209006 | ECG 35 CABLE GUARD        | 2.4mm x 104mm  |
| 209007 | ECG 32 CABLE GUARD        | 3.1mm x 179mm  |
| 209008 | ECG 32 GROUND BURY - LONG | 1.36mm x 176mm |
| 209009 | ECG P43 CABLE GUARD       | 3.0mm x 485mm  |

#### ECG32 GROUND BURY

ECG P43