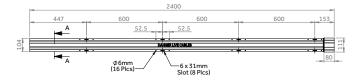

#### **GENERAL FEATURES**

- Wall Thickness: 6mm
- Fixing to wooden poles via 6mm drilled holes at 430mm centres for Tek screws
- Fixing to concrete poles via support and captive slots at 560mm centres for stainless steel strapping

### **PRODUCT SKU'S**

| SKU    | PRODUCT                   | DIMENSIONS     |
|--------|---------------------------|----------------|
| 209006 | ECG 35 CABLE GUARD        | 2.4mm x 104mm  |
| 209007 | ECG 32 CABLE GUARD        | 3.1mm x 179mm  |
| 209008 | ECG 32 GROUND BURY - LONG | 1.36mm x 176mm |
| 209009 | ECG P43 CABLE GUARD       | 3.0mm x 485mm  |