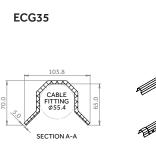

### **PRODUCT SKU'S**

| SKU    | PRODUCT                   | DIMENSIONS     |
|--------|---------------------------|----------------|
| 209006 | ECG 35 CABLE GUARD        | 2.4mm x 104mm  |
| 209007 | ECG 32 CABLE GUARD        | 3.1mm x 179mm  |
| 209008 | ECG 32 GROUND BURY - LONG | 1.36mm x 176mm |
| 209009 | ECG P43 CABLE GUARD       | 3.0mm x 485mm  |