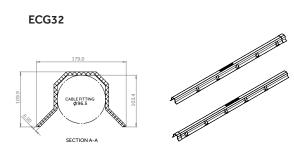

### **PRODUCT SKU'S**

| SKU    | PRODUCT                   | DIMENSIONS     |
|--------|---------------------------|----------------|
| 209006 | ECG 35 CABLE GUARD        | 2.4mm x 104mm  |
| 209007 | ECG 32 CABLE GUARD        | 3.1mm x 179mm  |
| 209008 | ECG 32 GROUND BURY - LONG | 1.36mm x 176mm |
| 209009 | ECG P43 CABLE GUARD       | 3.0mm x 485mm  |