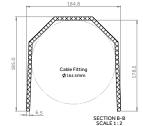

#### ECGP43:

• This pole guard provides superior protection, wrapping entirely around the pole

#### **GENERAL FEATURES**

- Wall Thickness: 6mm
- Fixing to wooden poles via 6mm drilled holes at 430mm centres for Tek screws
- Fixing to concrete poles via support and captive slots at 560mm centres for stainless steel strapping

### **PRODUCT SKU'S**

| SKU    | PRODUCT                   | DIMENSIONS     |
|--------|---------------------------|----------------|
| 209006 | ECG 35 CABLE GUARD        | 2.4mm x 104mm  |
| 209007 | ECG 32 CABLE GUARD        | 3.1mm x 179mm  |
| 209008 | ECG 32 GROUND BURY - LONG | 1.36mm x 176mm |
| 209009 | ECG P43 CABLE GUARD       | 3.0mm x 485mm  |

#### ECG32 GROUND BURY

ECG P43