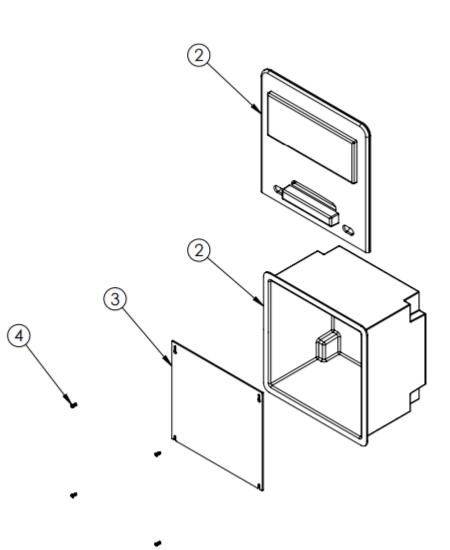

## **PRODUCT INFORMATION**

| ITEM NO. | PART NUMBER | DESCRIPTION               | QTY. |
|----------|-------------|---------------------------|------|
| 1        | 206007      | EP202 BLK M/BOX BASE      | 1    |
| 2        | 206008      | EP202 BLK M/BOX LID       | 1    |
| 3        | 118002      | EP202 DBL M/BOX PANEL     | 1    |
| 4        | 105043      | 10G x 1/2 316 S/Tap Screw | 4    |