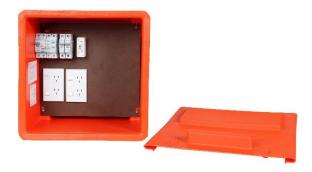

# **PRODUCT INFORMATION**

The Builders Temporary Power Supply Box enables builders and other tradespeople access to an electricity supply on a worksite where temporary power is required. The plastic construction provides a strong, durable, and weather resistant enclosure to protect the electrical equipment. The bright red colour makes it stand out on the building site.

### **FEATURES**

- Plastic, durable construction
- Bright red for easy recognition on site
- Non-conductive enclosure for greater safety
- Sliding lid prevents potential damage from wind gusts
- Water resistant slider and lip for weather protection
- Comes with back panel to mount electrical equipment