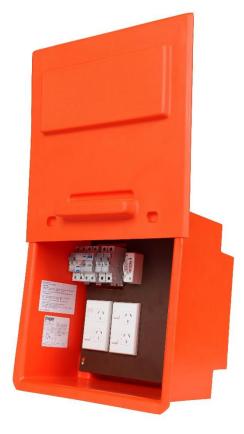

# **PRODUCT INFORMATION**

The Builders Temporary Power Supply Box enables builders and other tradespeople access to an electricity supply on a worksite where temporary power is required. The plastic construction provides a strong, durable, and weather resistant enclosure to protect the electrical equipment. The bright red colour makes it stand out on the building site.

### **FEATURES**

- Plastic, durable construction
- Bright red for easy recognition on site
- Non-conductive enclosure for greater safety
- Sliding lid prevents potential damage from wind gusts
- Water resistant slider and lip for weather protection
- Comes with back panel to mount electrical equipment