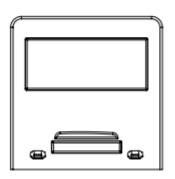

# **PRODUCT INFORMATION**

The Builders Temporary Power Supply Box enables builders and other tradespeople access to an electricity supply on a worksite where temporary power is required. The plastic construction provides a strong, durable, and weather resistant enclosure to protect the electrical equipment. The bright red colour makes it stand out on the building site.

### **FEATURES**

- Plastic, durable construction
- Bright red for easy recognition on site
- Non-conductive enclosure for greater safety
- Sliding lid prevents potential damage from wind gusts
- Water resistant slider and lip for weather protection
- Comes with back panel to mount electrical equipment