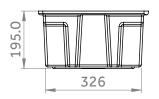

### **FEATURES**

- Bins can stack or nest for convenient storage
- Impact and graffiti resistant so they stay looking good
- UV and heat resistant to help last longer
- Available in various colours
- Plastic bin recyclable with GYRO-cycled program
- 36 L Gear Bin Dimensions
- Length: 585mm x Width: 375mm x Depth: 195mm
- Internal Volume: 27L
- 60 L Gear Bin Dimensions
- Length: 710mm x Width: 425mm x Depth: 275mm
- Internal Volume: 55L

# **PRODUCT INFORMATION**

2-DIMENSIONAL DRAWINGS

36L Gear Bin

www.gyroplastics.com