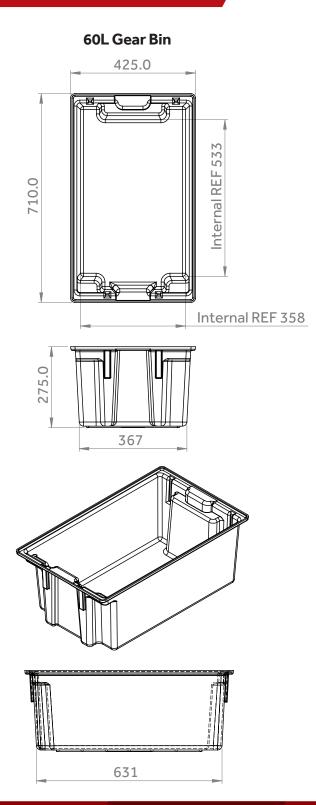

### **FEATURES**

- Bins can stack or nest for convenient storage
- Impact and graffiti resistant so they stay looking good
- UV and heat resistant to help last longer
- Available in various colours
- Plastic bin recyclable with GYRO-cycled program
- 36 L Gear Bin Dimensions
- Length: 585mm x Width: 375mm x Depth: 195mm
- Internal Volume: 27L
- 60 L Gear Bin Dimensions
- Length: 710mm x Width: 425mm x Depth: 275mm
- Internal Volume: 55L