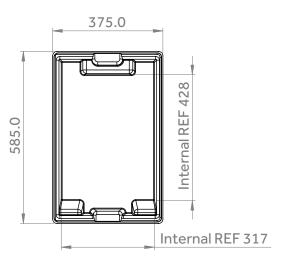

### **FEATURES**

- Bins can stack or nest for convenient storage
- Impact and graffiti resistant so they stay looking good
- UV and heat resistant to help last longer
- Available in various colours
- Plastic bin recyclable with GYRO-cycled program
- 36 L Gear Bin Dimensions
- Length: 585mm x Width: 375mm x Depth: 195mm
- Internal Volume: 27L
- 60 L Gear Bin Dimensions
- Length: 710mm x Width: 425mm x Depth: 275mm
- Internal Volume: 55L

# **PRODUCT INFORMATION**

2-DIMENSIONAL DRAWINGS

36L Gear Bin

www.gyroplastics.com