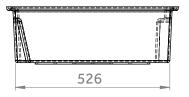

### **FEATURES**

- Bins can stack or nest for convenient storage
- Impact and graffiti resistant so they stay looking good
- UV and heat resistant to help last longer
- Available in various colours
- Plastic bin recyclable with GYRO-cycled program
- 36 L Gear Bin Dimensions
- Length: 585mm x Width: 375mm x Depth: 195mm
- Internal Volume: 27L
- 60 L Gear Bin Dimensions
- Length: 710mm x Width: 425mm x Depth: 275mm
- Internal Volume: 55L

# **PRODUCT INFORMATION**

2-DIMENSIONAL DRAWINGS

36L Gear Bin

www.gyroplastics.com