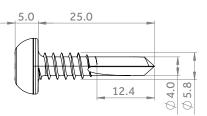

## Sku PRODUCT Sku's 100 Pieces Sku PRODUCT DESCRIPTION 504001 12Gx25 NYLON T40 SELF TAPPING SCREW (W DRIVER) Pot of x 100 with driver tip included

www.gyroplastics.com