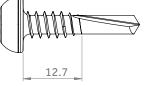

## Sku PRODUCT Sku's 100 Pieces Sku PRODUCT DESCRIPTION 504001 12Gx25 NYLON T40 SELF TAPPING SCREW (W DRIVER) Pot of x 100 with driver tip included

www.gyroplastics.com