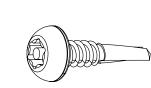

## **PRODUCT INFORMATION**

The amazing Nylon Tek Screws were specially designed in-house for on-site emergency repairs to plastic pillars. They are able to self-tap into polyethylene for repairs to most pillars and lids to provide electric shock protection and electrical isolation for the safety of the installer and the public alike. The Torx head allows for secure fastening and a driver bit is supplied with packs of 100.

## **FEATURES**

- Self-tap through polyethelene for quick repair
- Torx Post T40 head for tamper protection
- Nylon for prevention of electrical conductivity
- Driver bit supplied with x100 pot